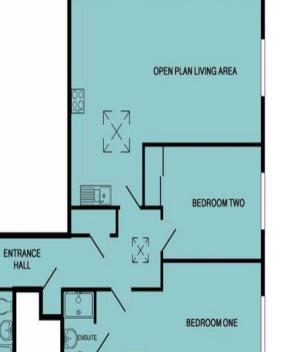

Apartment 15 is a large TWO bedroom top floor apartment. The open living area enjoys a pleasant outlook down Church Street towards Christchurch Priory and the master bedroom benefits from an en-suite shower room. New efficient energy heating system.

12 Castle Street, Christchurch BH23 1DT www.denisons.com

Whilst every attempt has been made to ensure the accuracy of the floor plan contained here, measurements of doors, windows, rooms and any other items are approximate and no responsibility is taken for any error, omission, or mis-statement. This plan is for illustrative purposes only and should be used as such by any prospective purchaser. The services, systems and appliances shown have not been tested and no guarantee as to their operability or efficiency can be given Made with Metropix 02019