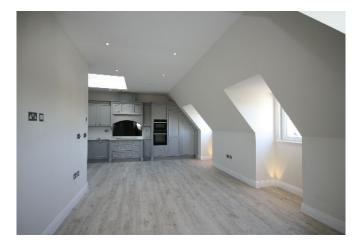

Apartment 15 is a large TWO bedroom top floor apartment. The open living area enjoys a pleasant outlook down Church Street towards Christchurch Priory and the master bedroom benefits from an en-suite shower room. New efficient energy heating system.